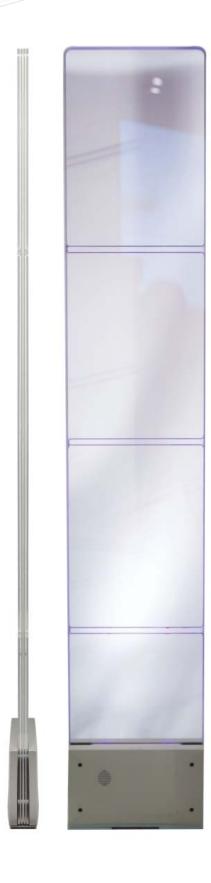

# EVOLVE™ iRANGE G30

Deter, Deactivate, Detect

\*Ruby Red optional colored base cover shown above

# EVOLVE™ iRANGE G30

#### Deter, Deactivate, Detect

The G30 is part of Checkpoint Systems' EVOLVE iRange which combines eyepleasing design and data connectivity with seamless management reporting. The antenna can also be fitted with an optional integrated VisiPlus™ people counter unit.

The EVOLVE iRange G30 antenna can fit perfectly into any environment, without impacting your customers. The Plexiglas design and integrated LEDs - which can be set to permanent on or when the antenna is alarmed - is perfect for those retailers who want top design without sacrificing performance.