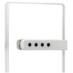

# EVOLVE™ iRANGE G30

Deter, Deactivate, Detect

\*Ruby Red optional colored base cover shown above

#### Deter, Deactivate, Detect

The G30 is part of Checkpoint Systems' EVOLVE iRange which combines eyepleasing design and data connectivity with seamless management reporting. The antenna can also be fitted with an optional integrated VisiPlus™ people counter unit.

The EVOLVE iRange G30 antenna can fit perfectly into any environment, without impacting your customers. The Plexiglas design and integrated LEDs - which can be set to permanent on or when the antenna is alarmed - is perfect for those retailers who want top design without sacrificing performance.

## ✓ CUSTOMIZED BASE COVERS Speak to Checkpoint regarding available colors\*

- ✓ **JAMMER DETECTION** alerts stores to the use of EAS Jammers
- ✓ INTEGRATED LEDs
  In red, blue or green

M<sub>/FT</sub>